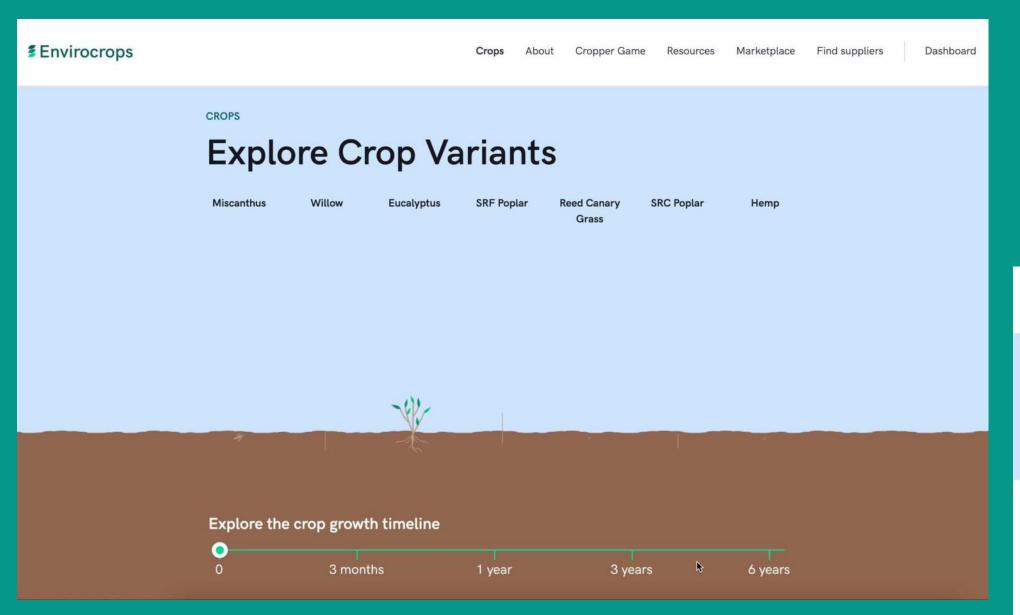

#### **Explore our resources**

Identifying biomass crop types and varieties suited for your land and needs

Estimating land required for desired yields

Determining production timescales and costs

Growing and management of their biomass crops

Finding local contractors and markets

Calculating overall economic potential